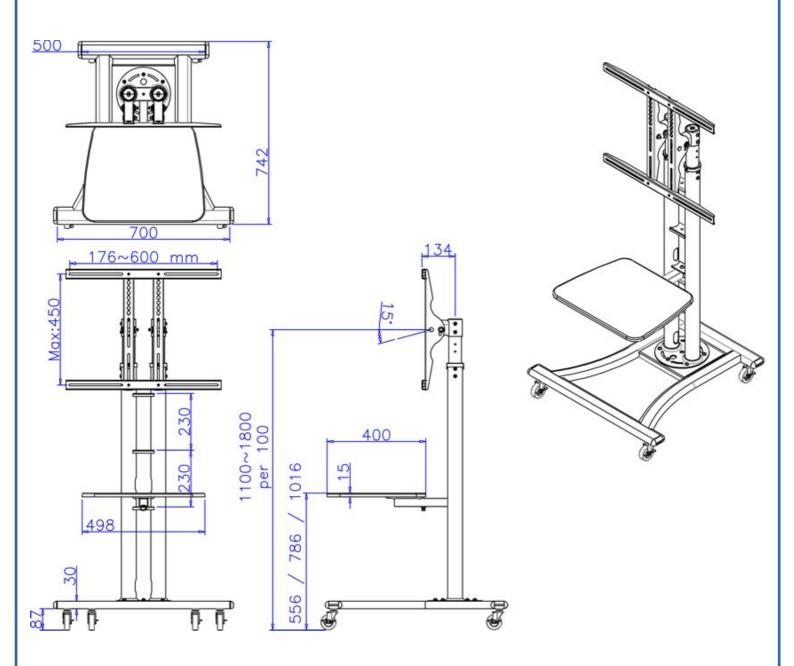

## NEWSTAR LCD/LED/PLASMA FLOOR STAND

The PLASMA-M1800E is a mobile floor stand for LCD/Plasma flatscreens up to 60" (150 cm). The height adjustment is 110-180 cm

The NewStar PLASMA-M1800E is a mobile floor stand for LCD/Plasma flatscreens up to 60" (150 cm).

With this product on wheels you have perfect flexibility to place the flatscreen where ever you want. A shelf for a notebook or DVD player is included. The height can be adjustment between 110-180 cm. Cables can be placed in the column.

Suited for flatscreens between 27-60" with a maximum weight of 70 kg and a maximum VESA hole pattern of 600x450 mm.

Perfect for exhibitions, presentation rooms, class rooms and hospital!

#### **SPECIFICATIONS**

 Color
 Silver

 Warranty
 5 year

 Max. weight
 50

 Screen size
 27 - 60"

 VESA minimum
 200x200 mm

 Tilt
 20°

 Screens
 1

 Height
 110 - 180 cm

 VESA maximum
 600x450 mm

 EAN code
 8717371441623

NewStar Products Europe B.V.

Wateringweg 62/B 2031 EJ HAARLEM THE NETHERLANDS Phone Fax

Email

Website

: +31(0)23-5478888