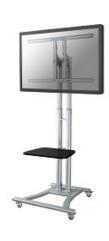

## NEWSTAR LCD/LED/PLASMA FLOOR STAND

The PLASMA-M1800E is a mobile floor stand for LCD/Plasma flatscreens up to 60" (150 cm). The height adjustment is 110-180 cm

The NewStar PLASMA-M1800E is a mobile floor stand for LCD/Plasma flatscreens up to 60" (150 cm).

With this product on wheels you have perfect flexibility to place the flatscreen where ever you want. A shelf for a notebook or DVD player is included. The height can be adjustment between 110-180 cm. Cables can be placed in the column.

Suited for flatscreens between 27-60" with a maximum weight of 70 kg and a maximum VESA hole pattern of 600x450 mm.

Perfect for exhibitions, presentation rooms, class rooms and hospital!