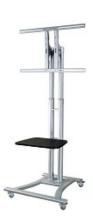

## NEWSTAR LCD/LED/PLASMA FLOOR STAND

The PLASMA-M1800E is a mobile floor stand for LCD/Plasma flatscreens up to 60" (150 cm). The height adjustment is 110-180 cm

The NewStar PLASMA-M1800E is a mobile floor stand for LCD/Plasma flatscreens up to 60" (150 cm).

With this product on wheels you have perfect flexibility to place the flatscreen where ever you want. A shelf for a notebook or DVD player is included. The height can be adjustment between 110-180 cm. Cables can be placed in the column.

Suited for flatscreens between 27-60" with a maximum weight of 70 kg and a maximum VESA hole pattern of 600x450 mm.

Perfect for exhibitions, presentation rooms, class rooms and hospital!