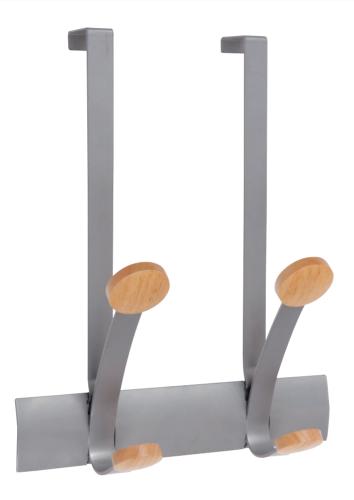

## PMV2P STURDY DOOR PEG

Practical and robust, the PMV2P double peg is the ideal accessory to save space in your work areas

2 double wooden pegs with a rounded shape for a perfect respect of the clothes

Sturdy structure and strong pegs (Can support up to 10 kg per peg)

Fixing system on door or separation panel (max. 40mm)

The PMV2P door peg with its sleek and elegant design is the accessory to have in your work environment / collective space. It consists of a steel structure, two double wooden pegs and fixing brackets.

The PMV2P door peg, easy to install without any drilling operation, will fit into all your collective, work and reception areas.

Practical and robust, the PMV2P double peg is the ideal accessory to save space in your work areas