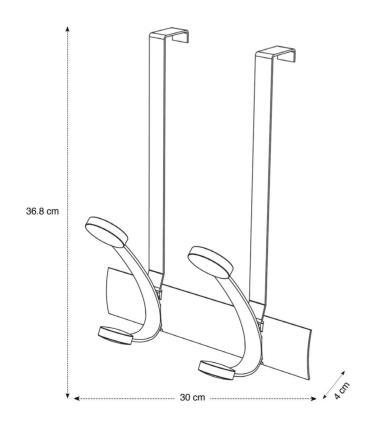

| PRODUCT FEATURES   |                                                      |
|--------------------|------------------------------------------------------|
| Reference          | PMV2P                                                |
| EAN                | 3129710013210                                        |
| Materials          | Structure : Epoxy painted steel                      |
|                    | Pegs : Wood                                          |
| Color              | Silver grey - Wood                                   |
| Product dimensions | L. 36.7 cm x W. 30 x D.15 cm                         |
|                    | Weight: 1.03 kg                                      |
| Number of pegs     | 2 double Pegs (4)                                    |
| Maximum load       | 5 kg /peg                                            |
| Fixing system      | On door or desk panel (max.40 mm)                    |
| Origin             | French design and development - Manufacturing in PRC |
| Guarantee          | 2 years                                              |