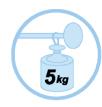

| PRODUCT FEATURES   |                                                      |
|--------------------|------------------------------------------------------|
| Reference          | PMV2P                                                |
| EAN                | 3129710013210                                        |
| Materials          | Structure : Epoxy painted steel                      |
|                    | Pegs : Wood                                          |
| Color              | Silver grey - Wood                                   |
| Product dimensions | L. 36.7 cm x W. 30 x D.15 cm                         |
|                    | Weight: 1.03 kg                                      |
| Number of pegs     | 2 double Pegs (4)                                    |
| Maximum load       | 5 kg /peg                                            |
| Fixing system      | On door or desk panel (max.40 mm)                    |
| Origin             | French design and development - Manufacturing in PRC |
| Guarantee          | 2 years                                              |