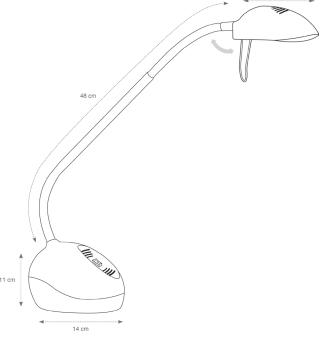

LED technology adapted to a revisited classic model.

| PRODUCT FEATURES            |                                                      |
|-----------------------------|------------------------------------------------------|
| Reference                   | LEDX N                                               |
| EAN                         | 3129710015894                                        |
| Materials                   | Metal / ABS mat                                      |
| Colors                      | Metallic grey / Black                                |
| Light source                | LED                                                  |
|                             | Head : length 13 cm x Width 9 cm                     |
|                             | Arm length : 48 cm                                   |
| Product dimensions          | Base : 3 Kg - I.14 x L.10 x H.11 cm                  |
|                             | Cable length : 180 cm                                |
|                             | Weight : 1,75 Kg                                     |
| Bulb type                   | Included LED                                         |
| Energy class                | А                                                    |
| Bulb's lifetime             | 25000 hours / 30 years                               |
| Electric power/watts        | 3 / 5.5 W                                            |
| Light power                 | 460 Lumens (lm) / 2700 Kelvin (K)                    |
| Color rendering index (CRI) | > 80 Ra                                              |
| Standard                    | EC                                                   |
| Guarantee                   | 3 years                                              |
| Origin                      | French design and development - Manufacturing in PRC |