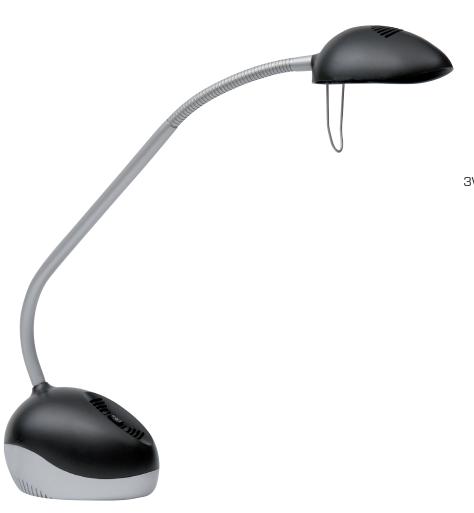

LED technology adapted to a revisited classic model.

Swivelable head for greater ease of use

Dual LED light intensity 3W / 5.5W with diffuser for better brightness

Weighted base for perfect stability

Dual intensity switch on the base

Long-lasting 3.5/5W LED (25000h) that provides quality lighting and low power consumption.

Ergonomic with efficient and quality lighting thanks to its articulated arm and swivel head.

Robust and high quality finish for versatile use in all working environments.

LED technology adapted to a revisited classic model.

| PRODUCT FEATURES            |                                                      |
|-----------------------------|------------------------------------------------------|
| Reference                   | LEDX N                                               |
| EAN                         | 3129710015894                                        |
| Materials                   | Metal / ABS mat                                      |
| Colors                      | Metallic grey / Black                                |
| Light source                | LED                                                  |
|                             | Head : length 13 cm x Width 9 cm                     |
|                             | Arm length : 48 cm                                   |
| Product dimensions          | Base : 3 Kg - I.14 x L.10 x H.11 cm                  |
|                             | Cable length : 180 cm                                |
|                             | Weight : 1,75 Kg                                     |
| Bulb type                   | Included LED                                         |
| Energy class                | А                                                    |
| Bulb's lifetime             | 25000 hours / 30 years                               |
| Electric power/watts        | 3 / 5.5 W                                            |
| Light power                 | 460 Lumens (lm) / 2700 Kelvin (K)                    |
| Color rendering index (CRI) | > 80 Ra                                              |
| Standard                    | EC                                                   |
| Guarantee                   | 3 years                                              |
| Origin                      | French design and development - Manufacturing in PRC |