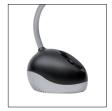

LED technology adapted to a revisited classic model.

Swivelable head for greater ease of use

Dual LED light intensity 3W / 5.5W with diffuser for better brightness

Weighted base for perfect stability

Dual intensity switch on the base

Long-lasting 3.5/5W LED (25000h) that provides quality lighting and low power consumption.

Ergonomic with efficient and quality lighting thanks to its articulated arm and swivel head.

Robust and high quality finish for versatile use in all working environments.

LED technology adapted to a revisited classic model.

| PRODUCT FEATURES            |                                                      |
|-----------------------------|------------------------------------------------------|
| Reference                   | LEDX N                                               |
| EAN                         | 3129710015894                                        |
| Materials                   | Metal / ABS mat                                      |
| Colors                      | Metallic grey / Black                                |
| Light source                | LED                                                  |
|                             | Head : length 13 cm x Width 9 cm                     |
|                             | Arm length : 48 cm                                   |
| Product dimensions          | Base : 3 Kg - I.14 x L.10 x H.11 cm                  |
|                             | Cable length : 180 cm                                |
|                             | Weight : 1,75 Kg                                     |
| Bulb type                   | Included LED                                         |
| Energy class                | А                                                    |
| Bulb's lifetime             | 25000 hours / 30 years                               |
| Electric power/watts        | 3 / 5.5 W                                            |
| Light power                 | 460 Lumens (lm) / 2700 Kelvin (K)                    |
| Color rendering index (CRI) | > 80 Ra                                              |
| Standard                    | EC                                                   |
| Guarantee                   | 3 years                                              |
| Origin                      | French design and development - Manufacturing in PRC |