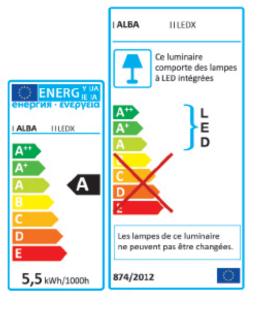

LED technology adapted to a revisited classic model.

| PRODUCT FEATURES            |                                                      |
|-----------------------------|------------------------------------------------------|
| Reference                   | LEDX N                                               |
| EAN                         | 3129710015894                                        |
| Materials                   | Metal / ABS mat                                      |
| Colors                      | Metallic grey / Black                                |
| Light source                | LED                                                  |
|                             | Head : length 13 cm x Width 9 cm                     |
|                             | Arm length : 48 cm                                   |
| Product dimensions          | Base : 3 Kg - I.14 x L.10 x H.11 cm                  |
|                             | Cable length : 180 cm                                |
|                             | Weight : 1,75 Kg                                     |
| Bulb type                   | Included LED                                         |
| Energy class                | А                                                    |
| Bulb's lifetime             | 25000 hours / 30 years                               |
| Electric power/watts        | 3 / 5.5 W                                            |
| Light power                 | 460 Lumens (lm) / 2700 Kelvin (K)                    |
| Color rendering index (CRI) | > 80 Ra                                              |
| Standard                    | EC                                                   |
| Guarantee                   | 3 years                                              |
| Origin                      | French design and development - Manufacturing in PRC |